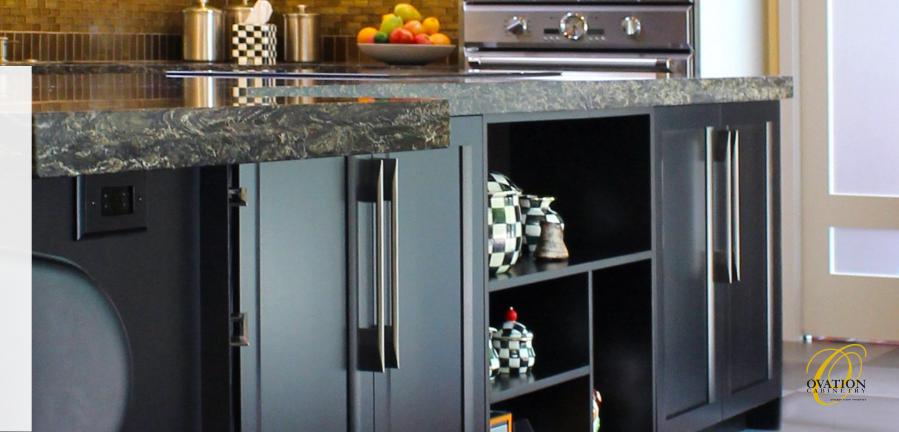

# Mahogany with White Back Painted Glass

Cabinet Style

ON:U Segue

Dealer: <u>Kitchen Classics</u> Location: Des Moines, IA Door: Shaker Color: Storm -----