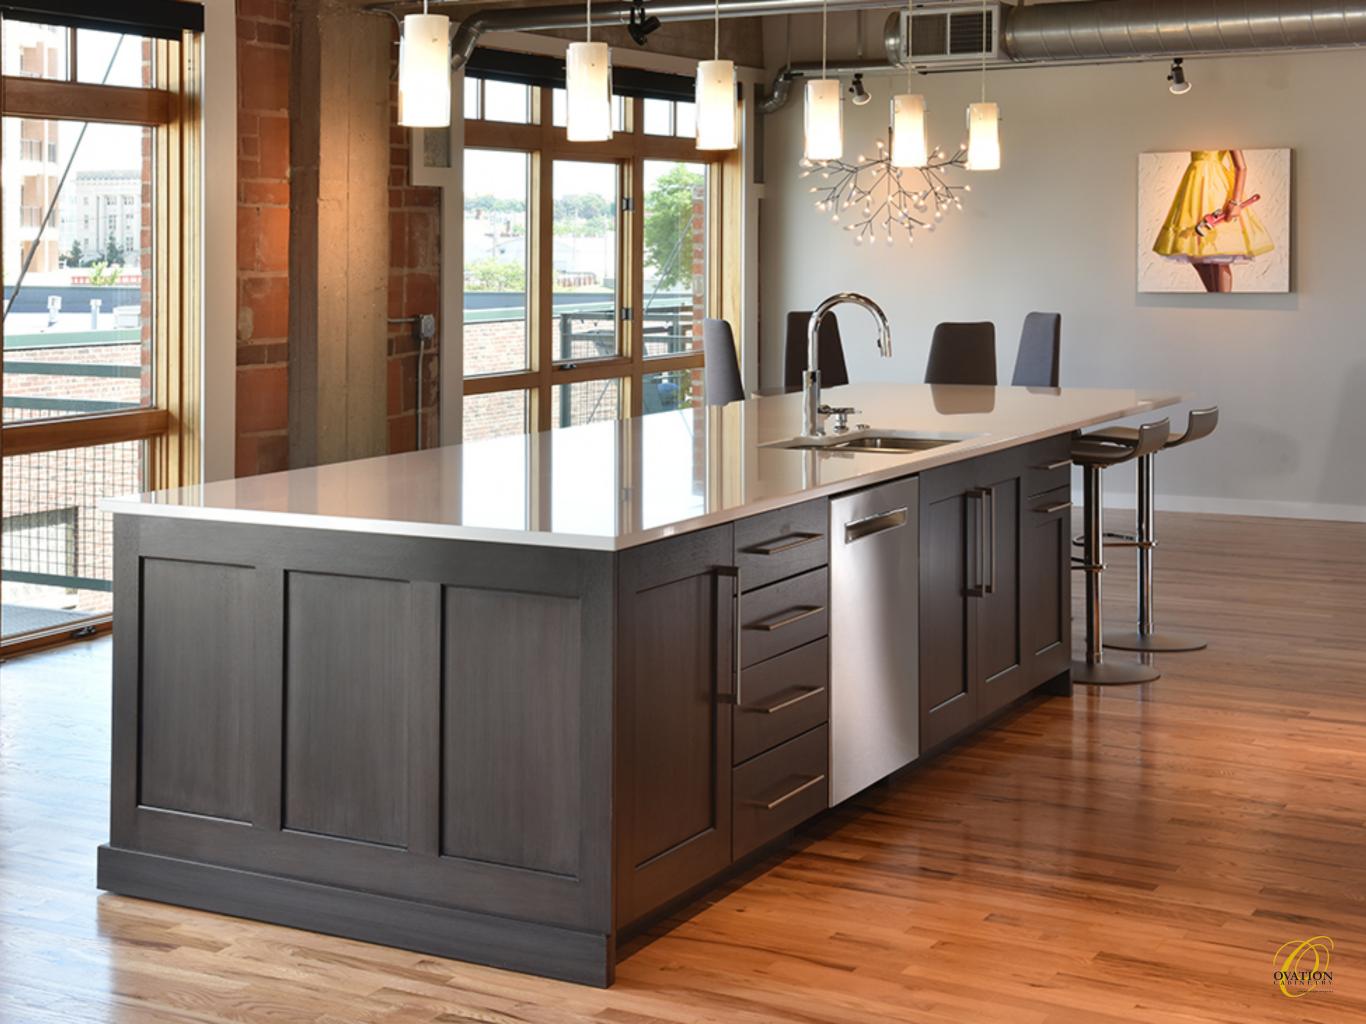

# Mahogany with White Back Painted Glass

Cabinet Style

ON:U Segue

Dealer: <u>Kitchen Classics</u> Location: Des Moines, IA Door: Shaker Color: Storm -----