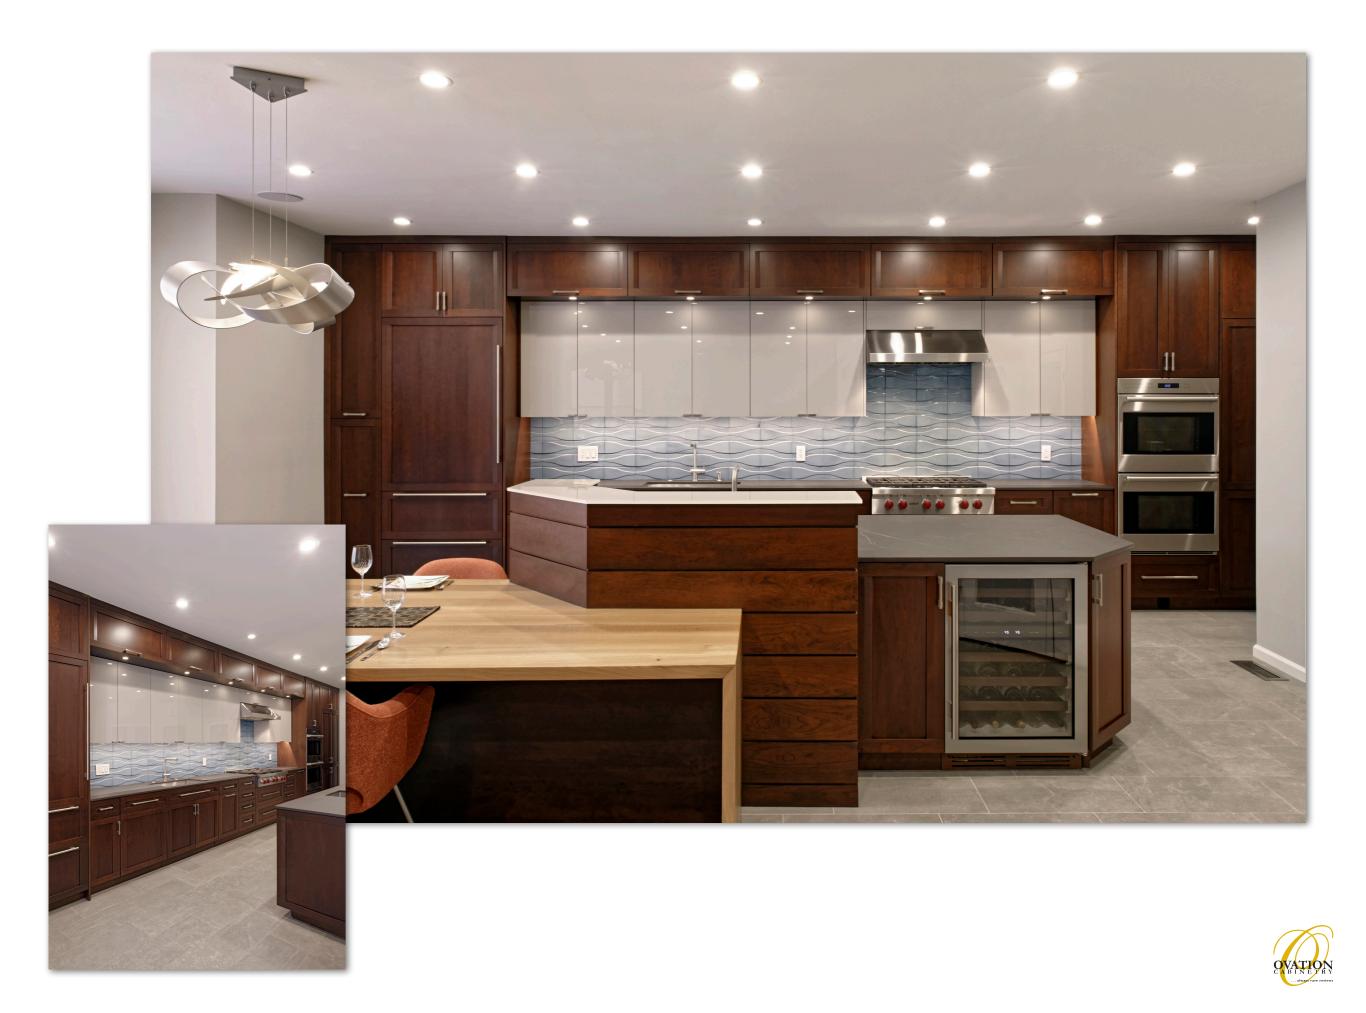

# **Cherry and Crystal Combination**

Cabinet Style

ON:U

Dealer: <u>Mattice Design</u> Location: Reston, VA Door: Custom Shaker and Como

11