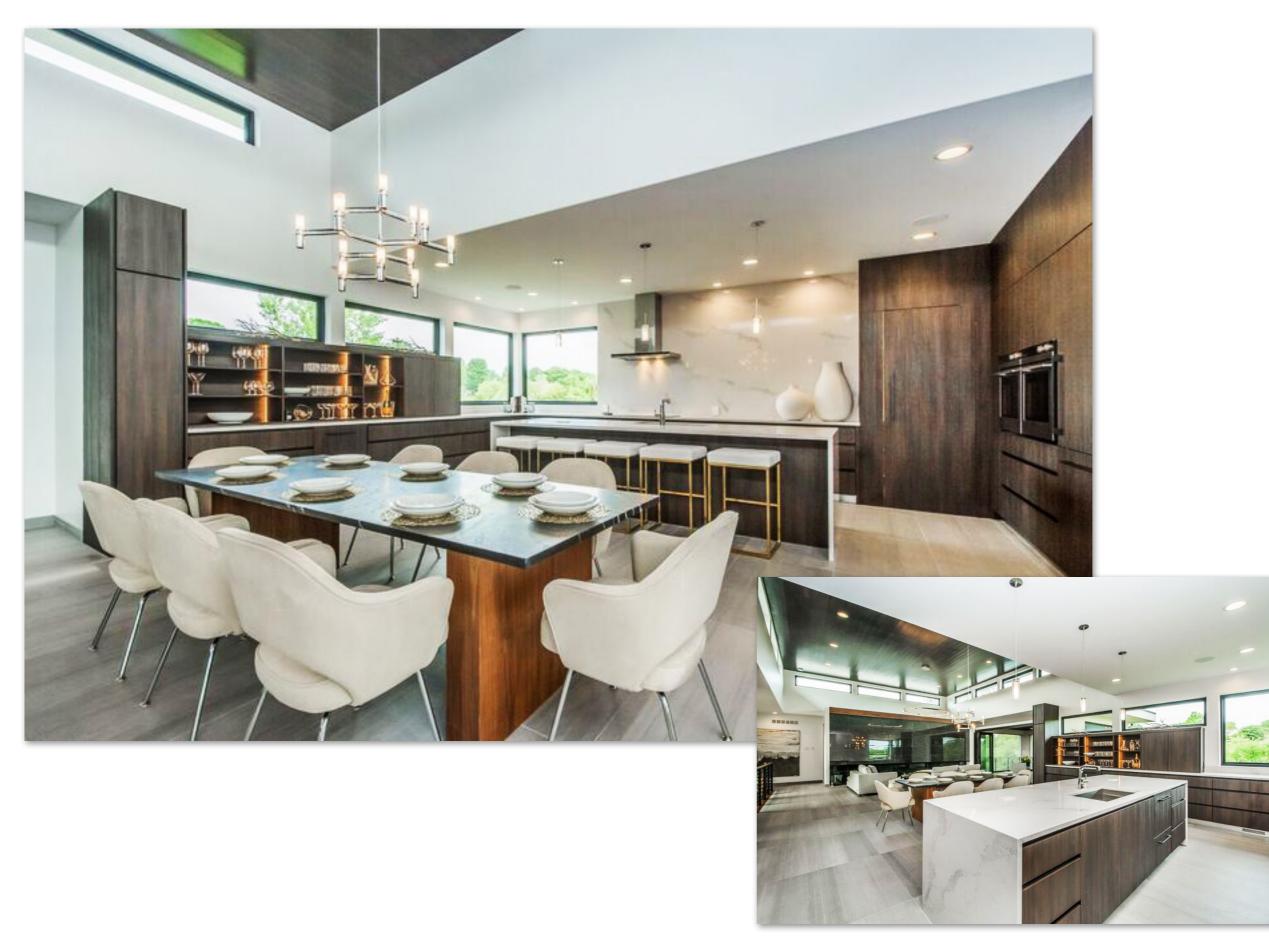

# **Maui - Mahogany Project**

2

Cabinet Style

ON:U Segue

Dealer: <u>Tervola Designs</u> Location:Maui, HI Door: Brooklyn Color: Natural