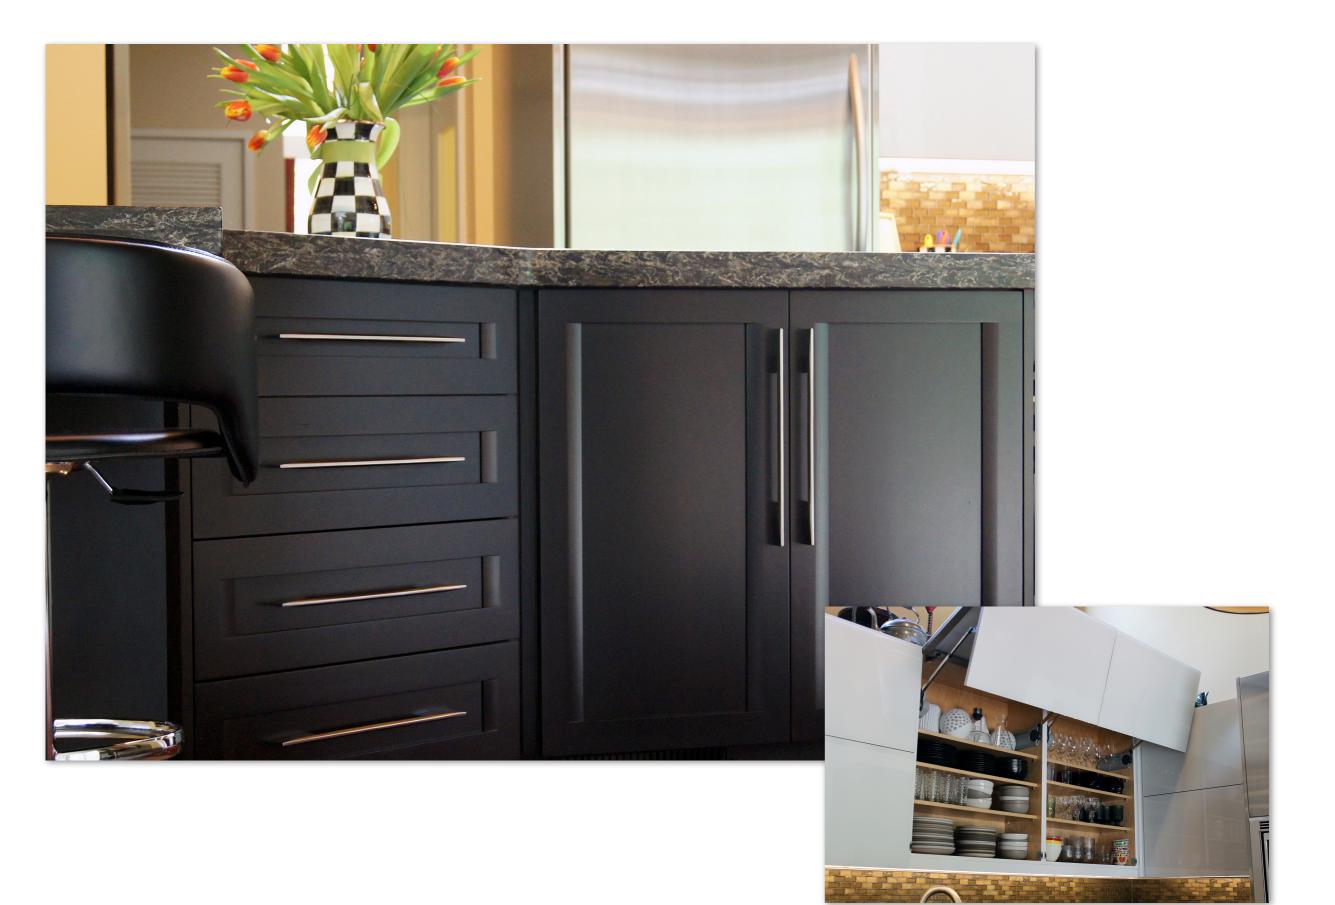

# Mahogany with White Back Painted Glass

Cabinet Style

ON:U Segue

Dealer: <u>Kitchen Classics</u> Location: Des Moines, IA Door: Shaker Color: Storm -----