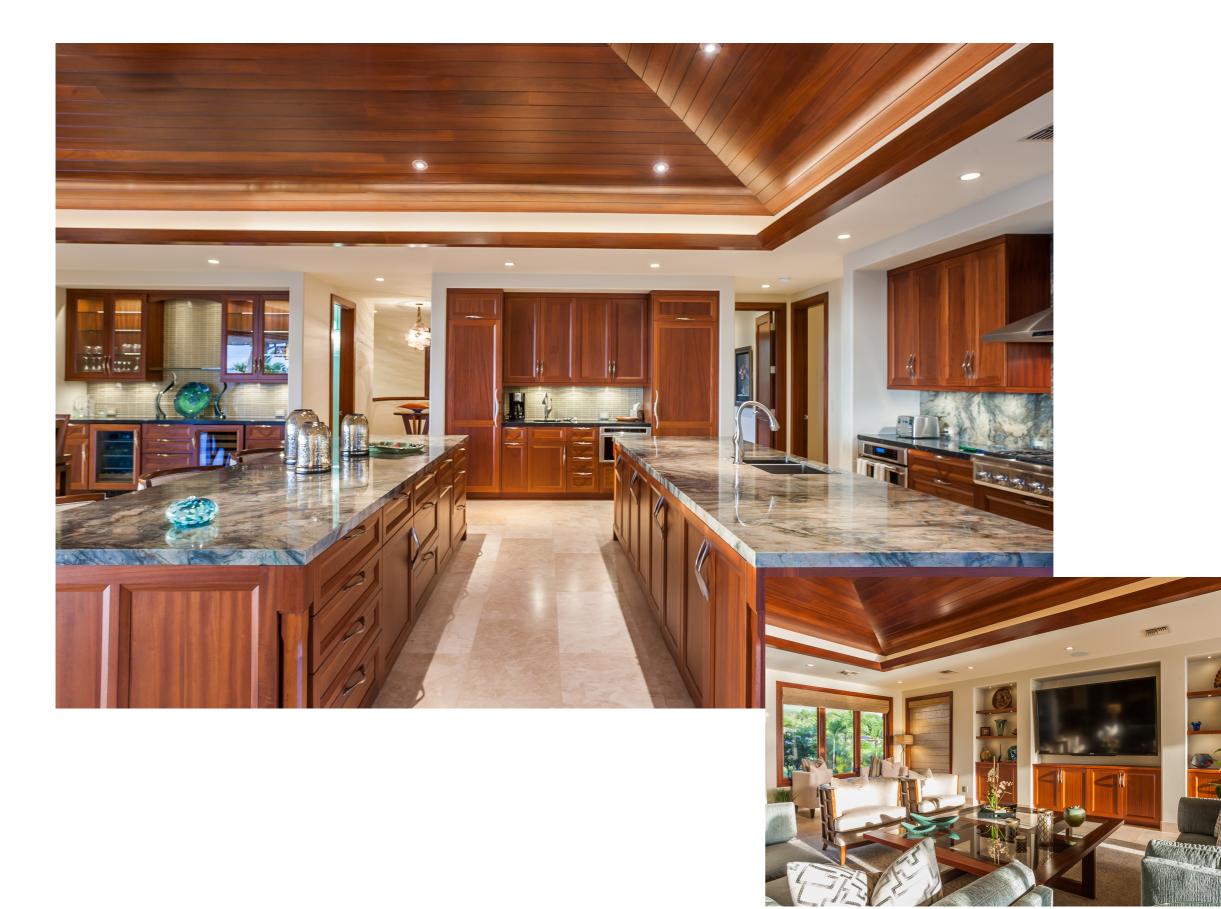

# **Maui - Mahogany Project**

2

Cabinet Style

ON:U Segue

Dealer: <u>Tervola Designs</u> Location:Maui, HI Door: Brooklyn Color: Natural