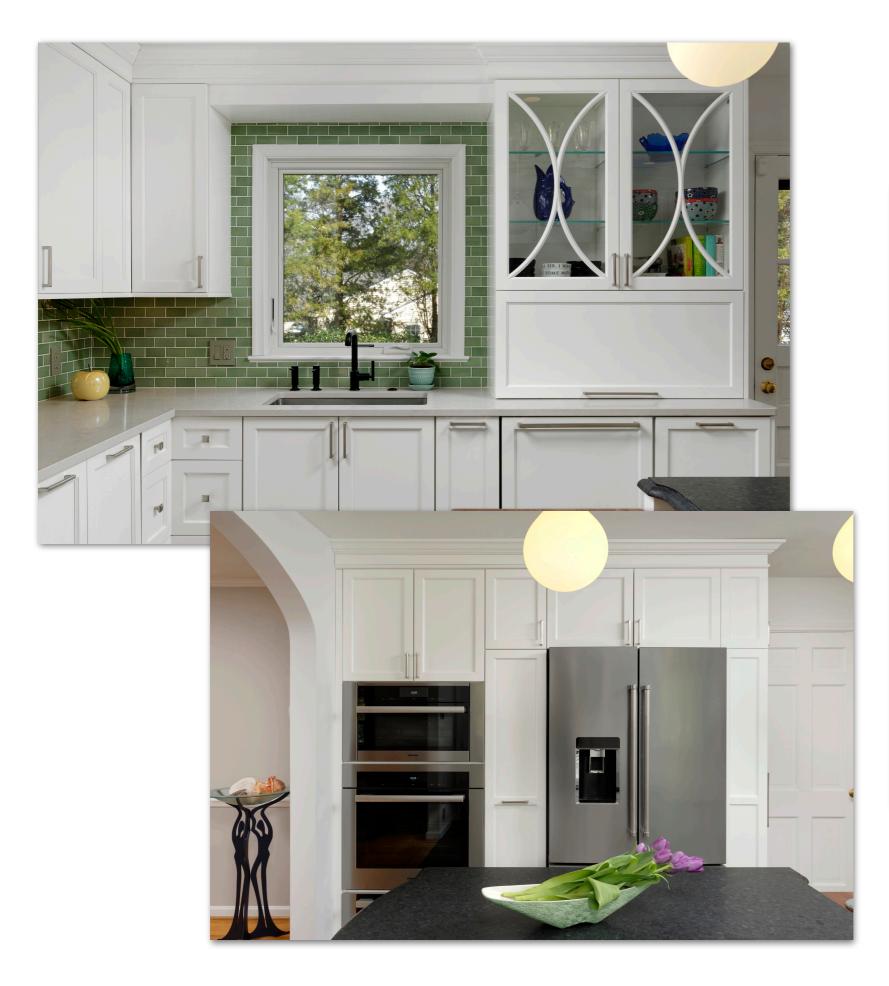

# **Beautiful White Kitchen**

**Cabinet Style** 

ON:U

Dealer: <u>Mattice Design</u> Location: Reston, VA Door: Custom Shaker Color: Classic White