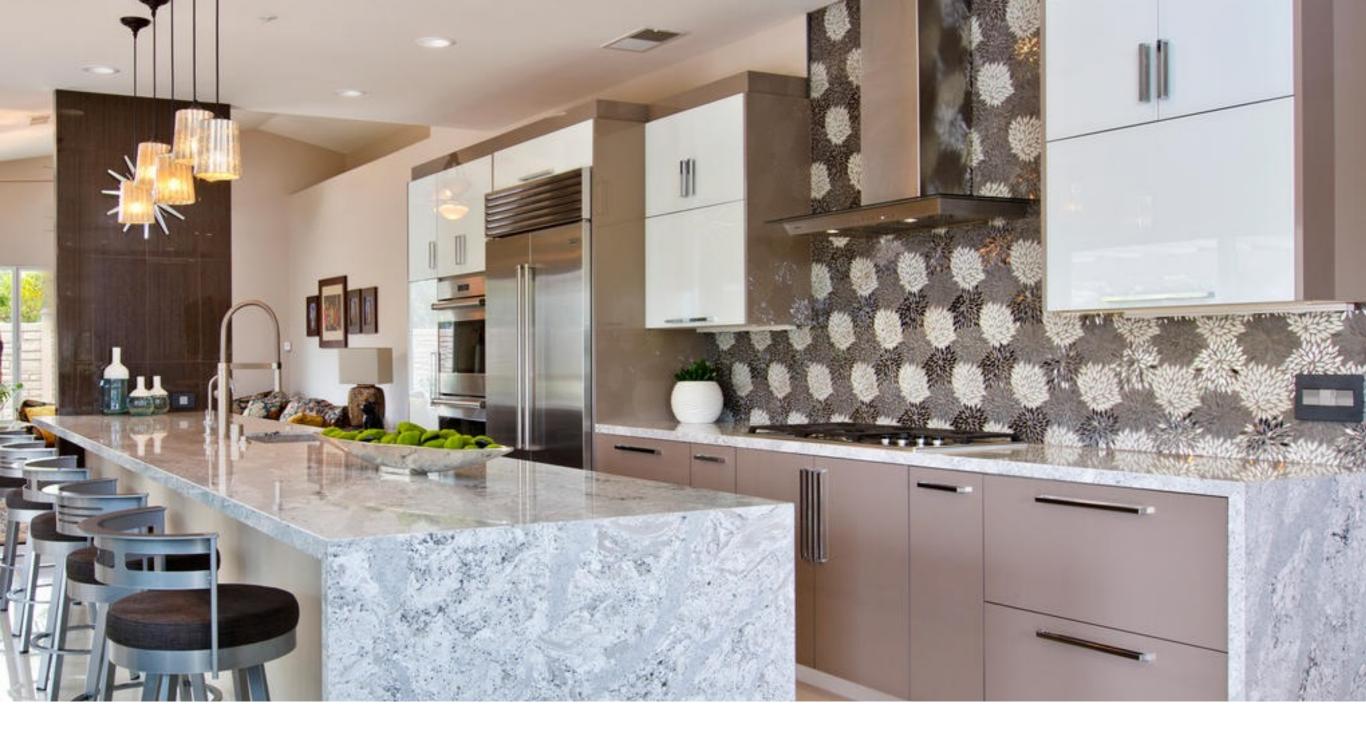

### Modern

With its neutral color palette, clean lines, and minimal décor, modern design offers a feeling of sophistication and luxury. Modern cabinetry features flat frameless door styles, industrial materials, and minimal added details.