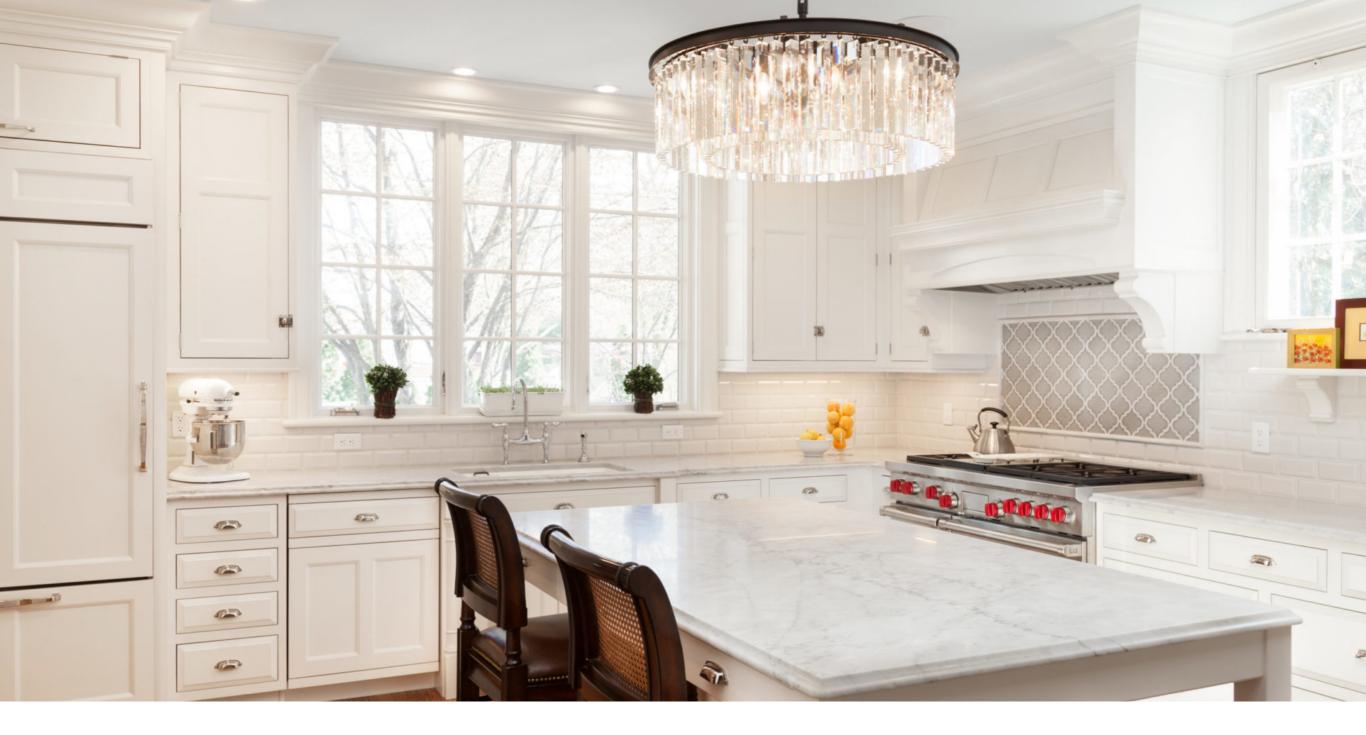

### Traditional

Inspired by the 18th and 19th centuries, traditional design is a timeless style that incorporates historical elements to provide a sense of comfort, familiarity, and invitation. Traditional cabinetry incorporates decorative molding, rich colors, and elegant details.

#### Traditional