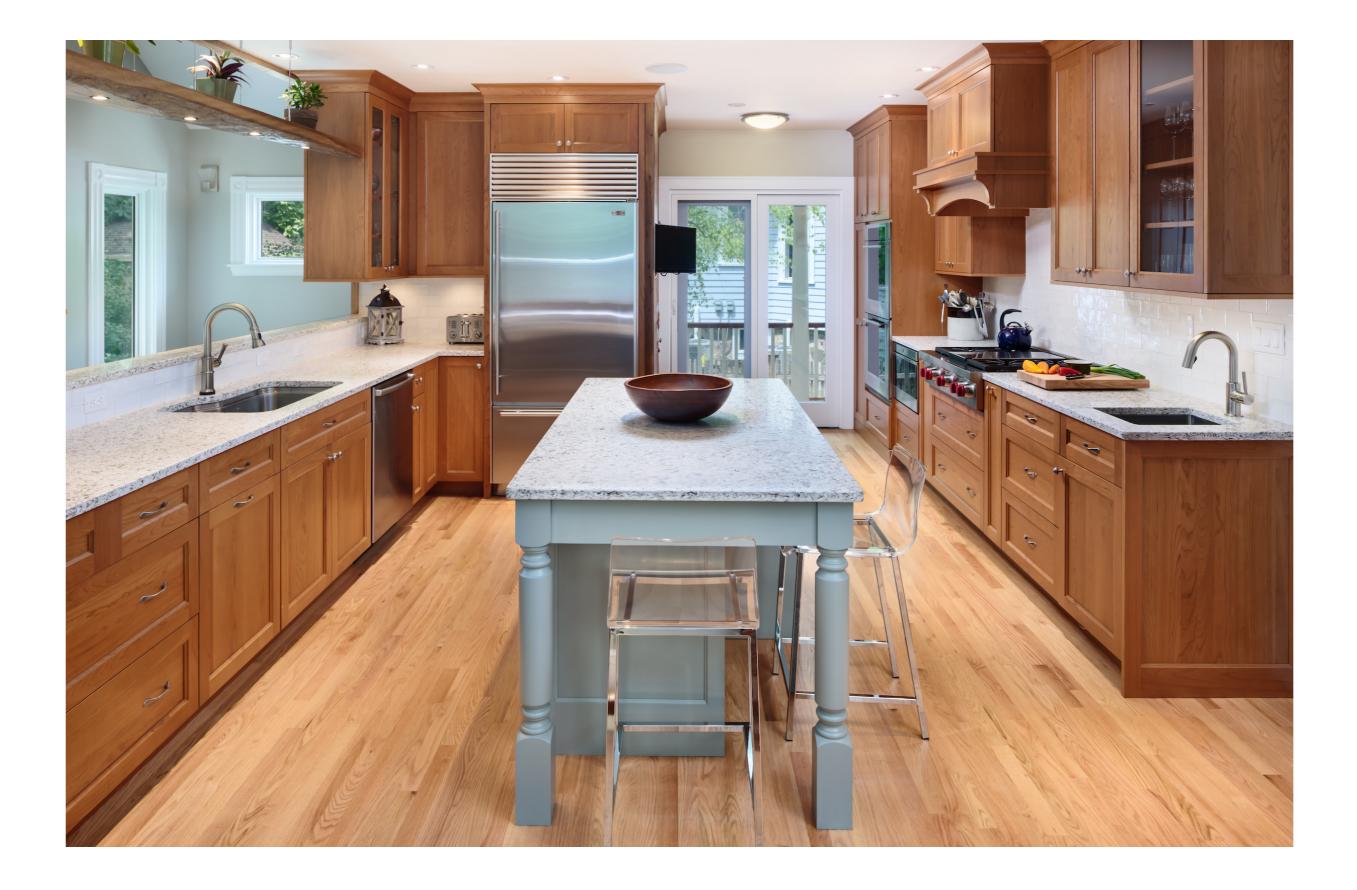

### Transitional

Where traditional and contemporary design styles collide, transitional kitchens evoke the inviting comfortable feel of traditional elements with a clean and crisp spin drawn in from minimalist contemporary design. The flexibility of this style provides freedom in cabinetry with a focus on the warmth of traditional styles balanced by sleek contemporary features.

#### Transitional