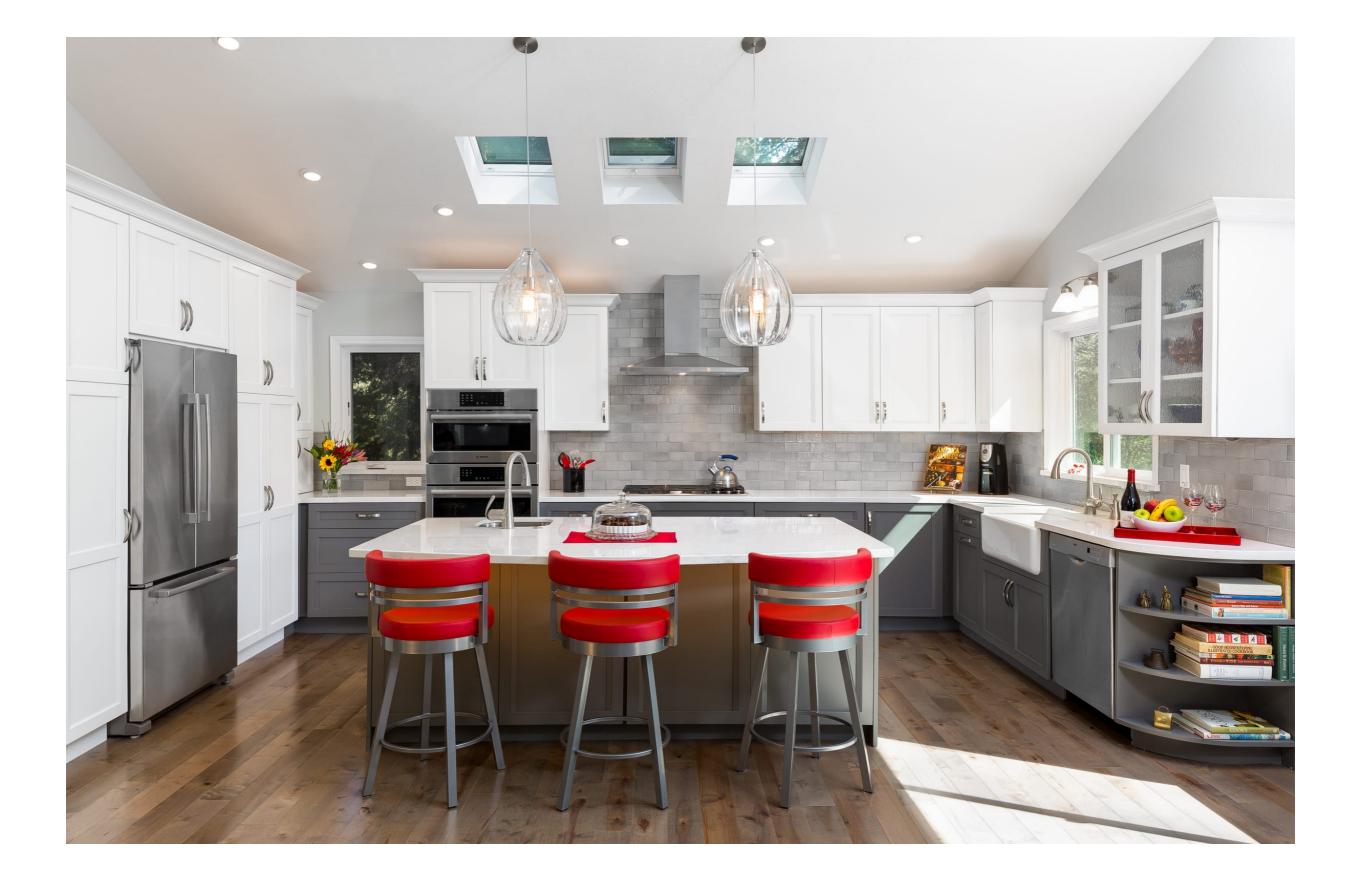

### Modern Farmhouse

Modern farmhouse design embraces simplicity and rustic charm enhanced by modern accents and materials, paying homage to a cozy countryside cottage. Open shelving, natural woods, pops of color, and decorative accents are the keys to farmhouse-style cabinetry.

#### Modern Farmhouse

-2

13