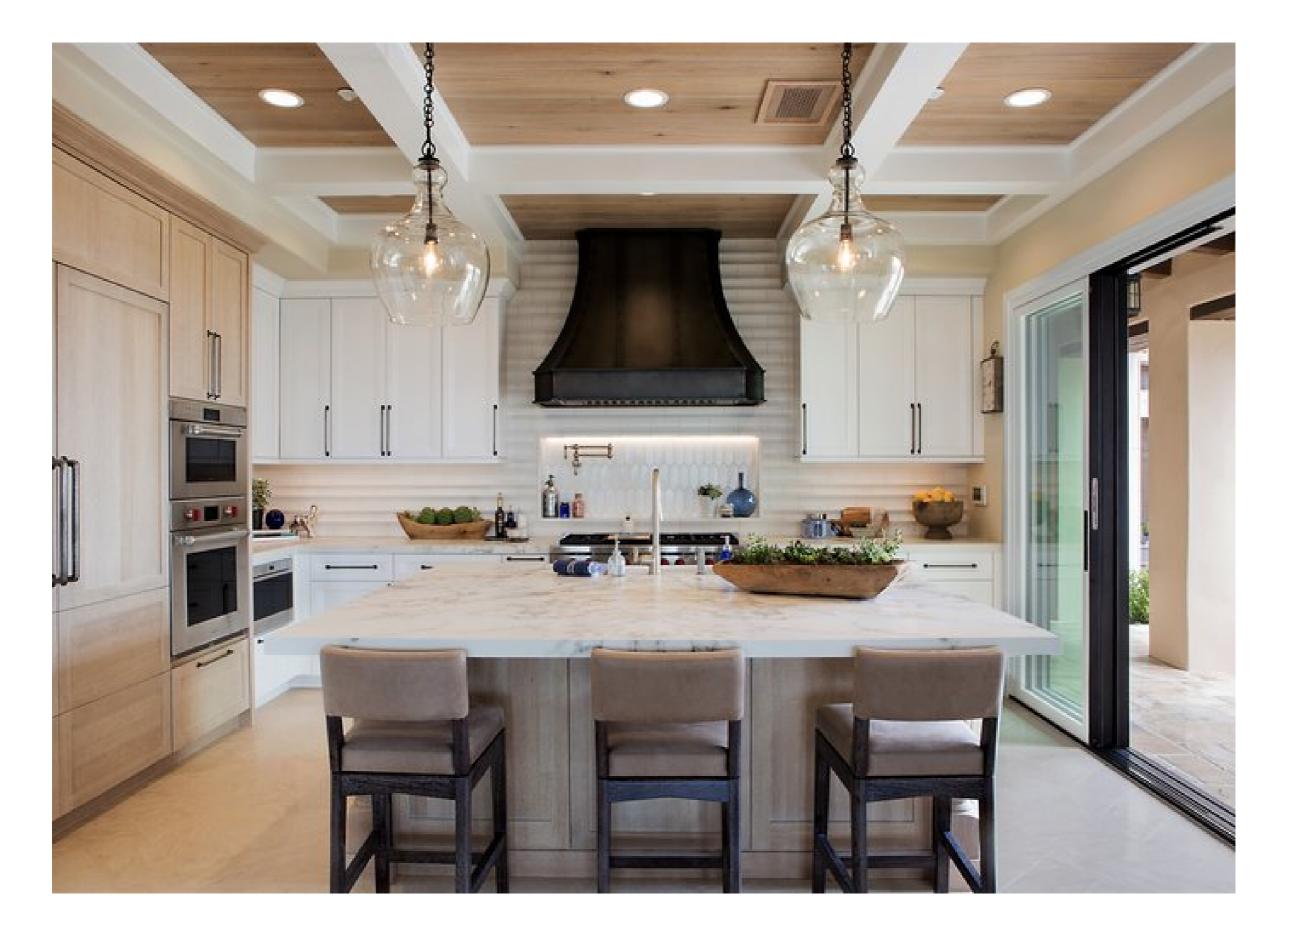

### Traditional

Inspired by the 18th and 19th centuries, traditional design is a timeless style that incorporates historical elements to provide a sense of comfort, familiarity, and invitation. Traditional cabinetry incorporates decorative molding, rich colors, and elegant details.