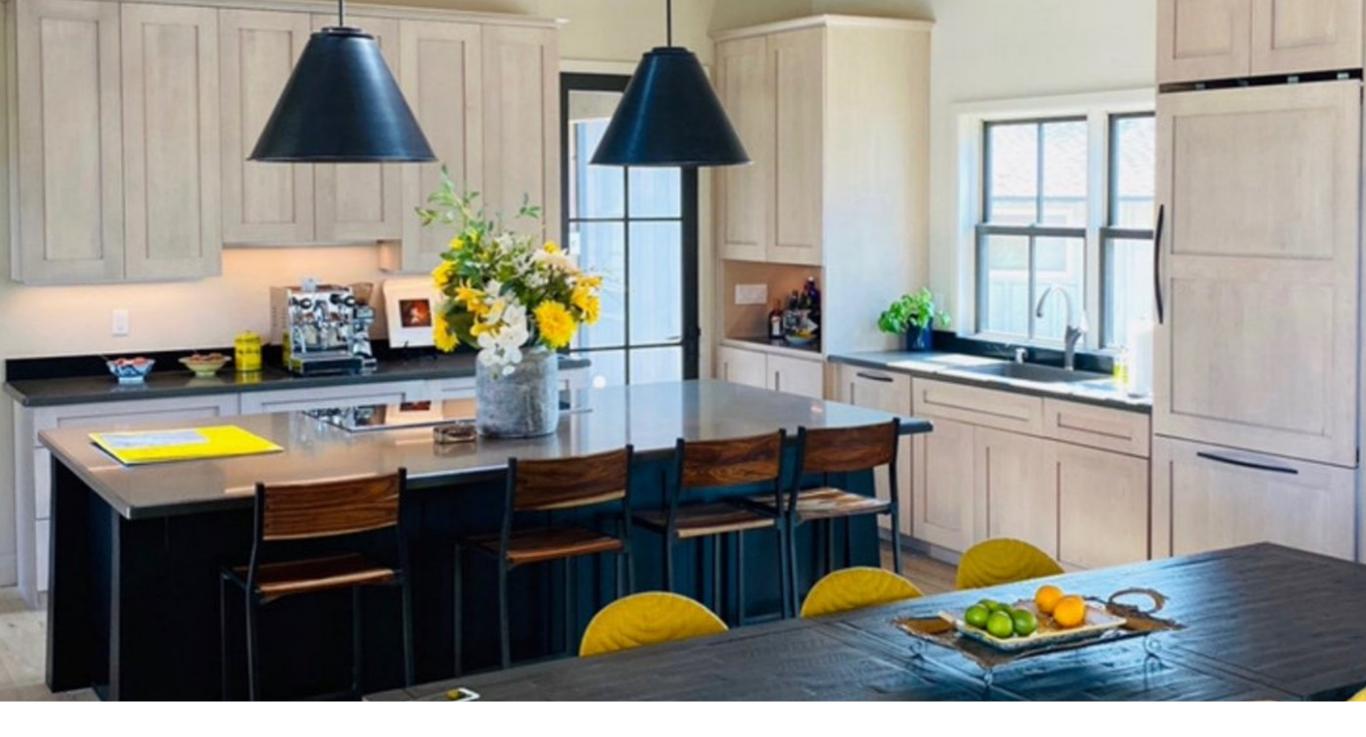

### Modern Farmhouse

Modern farmhouse design embraces simplicity and rustic charm enhanced by modern accents and materials, paying homage to a cozy countryside cottage. Open shelving, natural woods, pops of color, and decorative accents are the keys to farmhouse-style cabinetry.