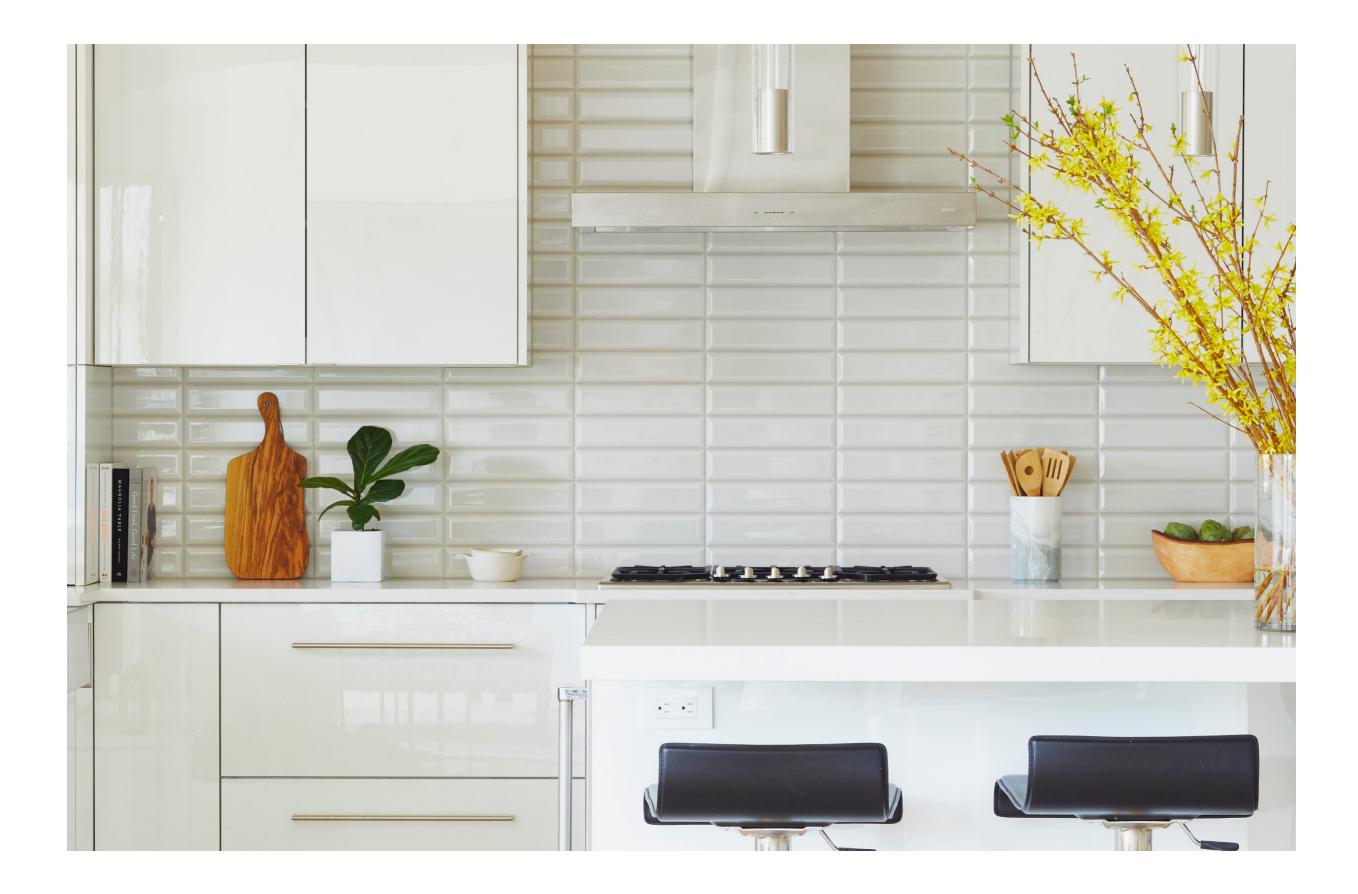

### Contemporary

Characterized by its sleek minimalist elements, contemporary design offers a clean and effortless feel to any space. Flat-front cabinetry with sleek fixtures and wood accents perfectly define this sophisticated style.