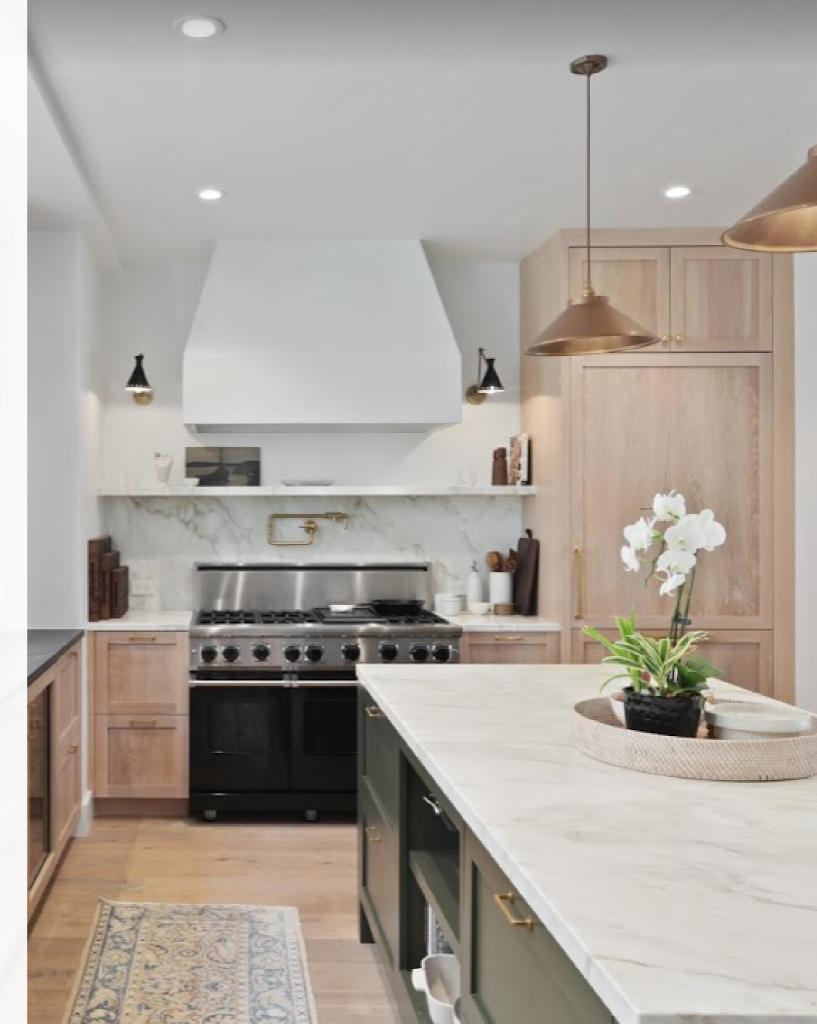

### Transitional

Where traditional and contemporary design styles collide, transitional kitchens evoke the inviting comfortable feel of traditional elements with a clean and crisp spin drawn in from minimalist contemporary design. The flexibility of this style provides freedom in cabinetry with a focus on the warmth of traditional styles balanced by sleek contemporary features.

#### Transitional