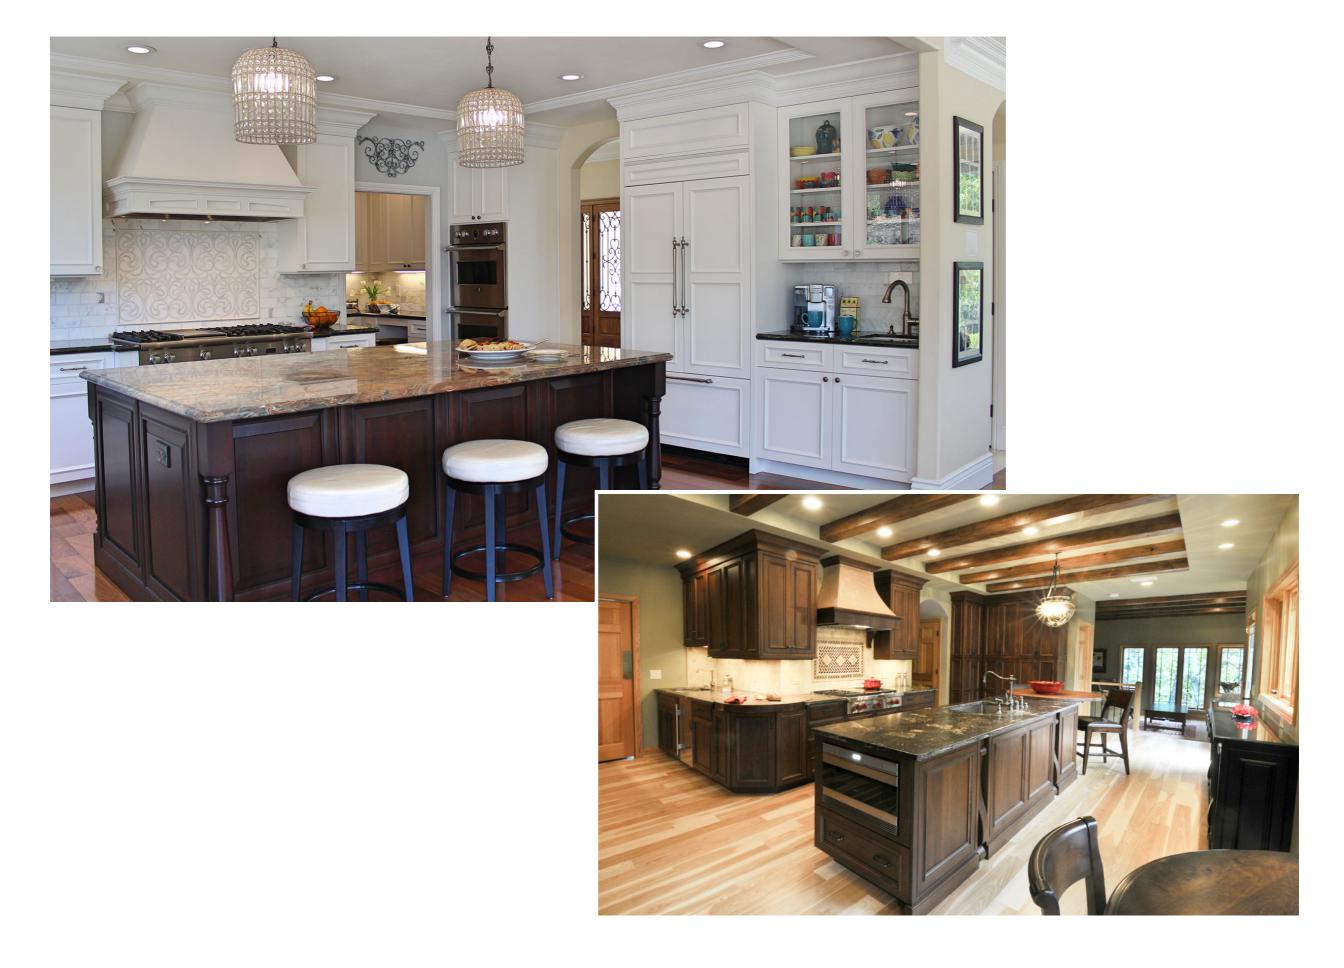

### Traditional

Inspired by the 18th and 19th centuries, traditional design is a timeless style that incorporates historical elements to provide a sense of comfort, familiarity, and invitation. Traditional cabinetry incorporates decorative molding, rich colors, and elegant details.

#### Traditional