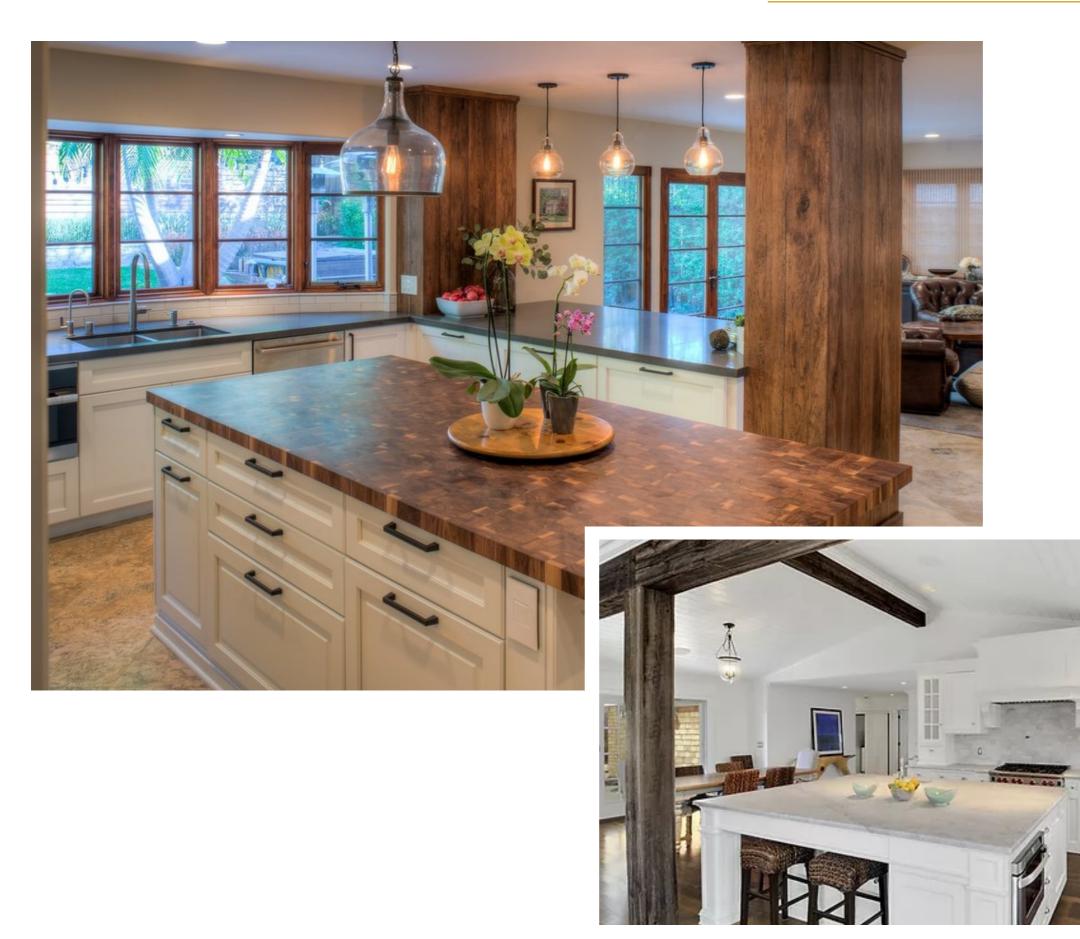

### Transitional

Where traditional and contemporary design styles collide, transitional kitchens evoke the inviting comfortable feel of traditional elements with a clean and crisp spin drawn in from minimalist contemporary design. The flexibility of this style provides freedom in cabinetry with a focus on the warmth of traditional styles balanced by sleek contemporary features.

#### Transitional