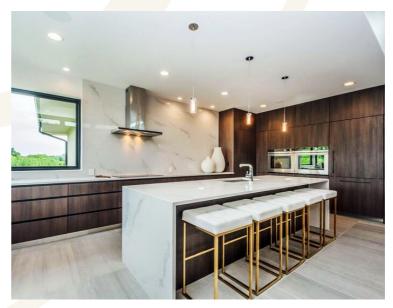

### Modern

With its neutral color palette, clean lines, and minimal décor, modern design offers a feeling of sophistication and luxury. Modern cabinetry features flat frameless door styles, industrial materials, and minimal added details.