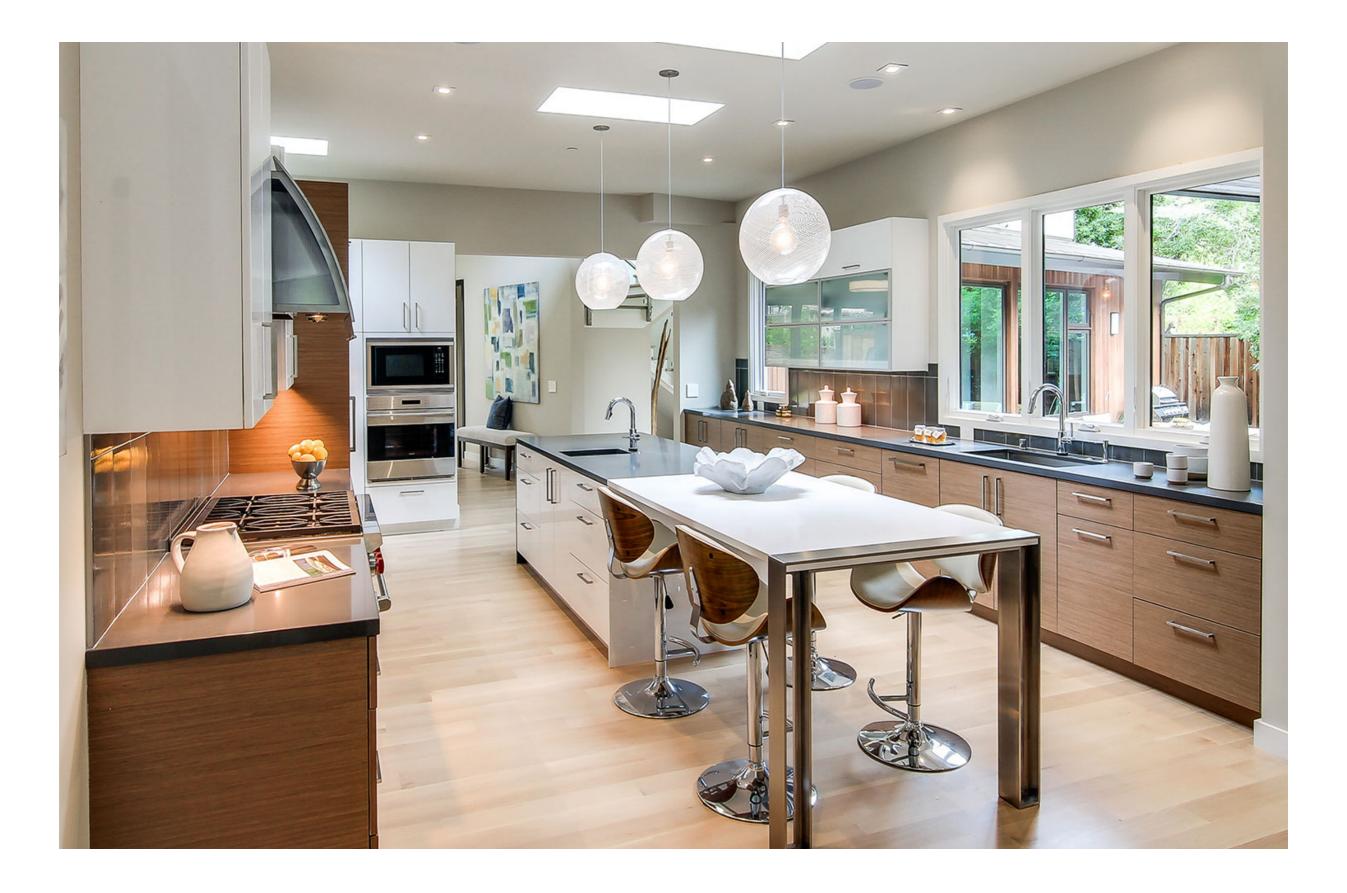

### Contemporary

Characterized by its sleek minimalist elements, contemporary design offers a clean and effortless feel to any space. Flat-front cabinetry with sleek fixtures and wood accents perfectly define this sophisticated style.

#### Contemporary