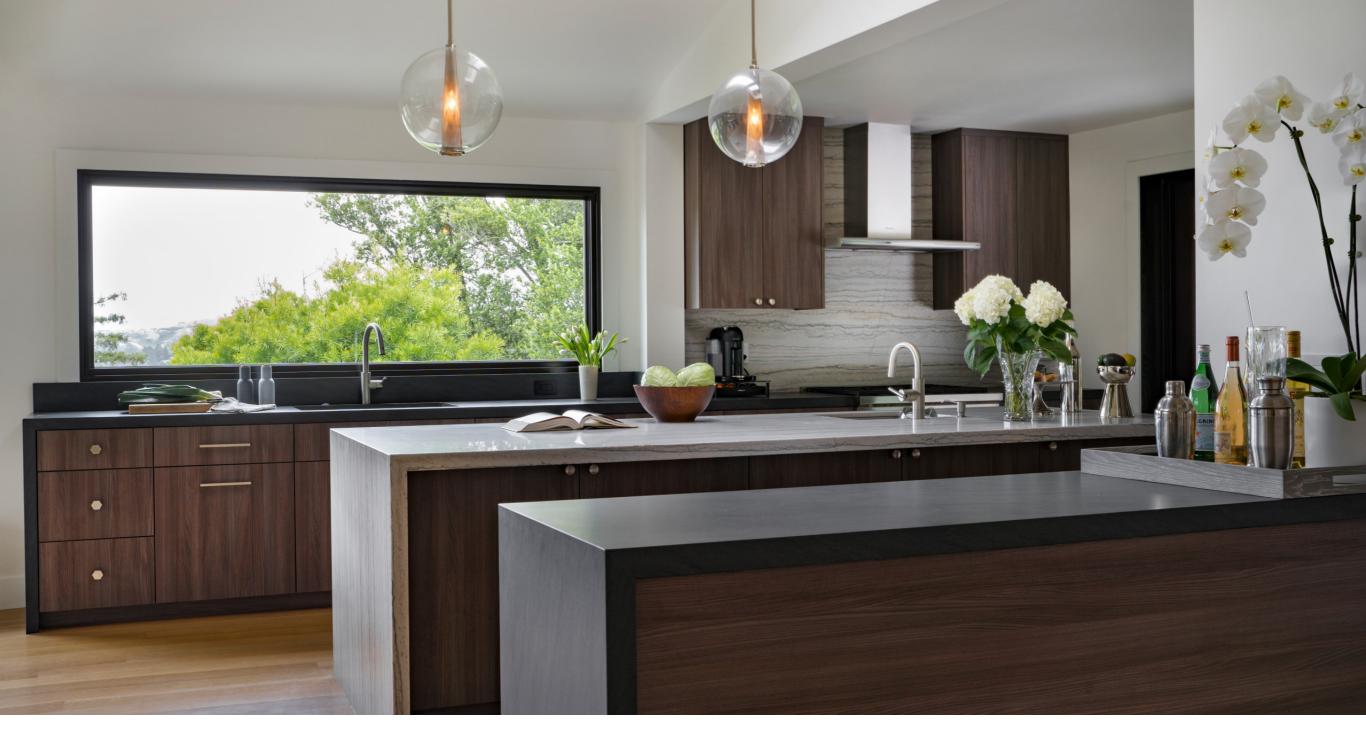

### Modern

With its neutral color palette, clean lines, and minimal décor, modern design offers a feeling of sophistication and luxury. Modern cabinetry features flat frameless door styles, industrial materials, and minimal added details.