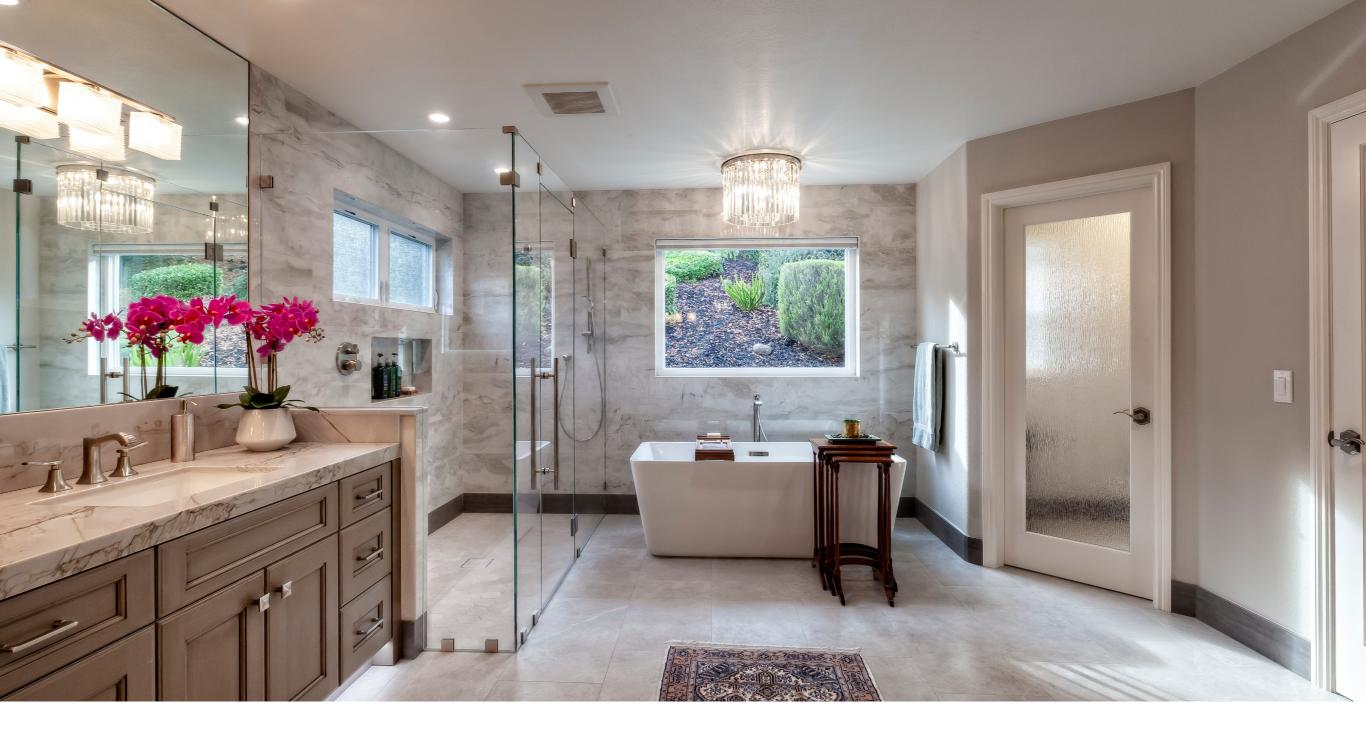

### Traditional

Inspired by the 18th and 19th centuries, traditional design is a timeless style that incorporates historical elements to provide a sense of comfort, familiarity, and invitation. Traditional cabinetry incorporates decorative molding, rich colors, and elegant details.

#### Traditional