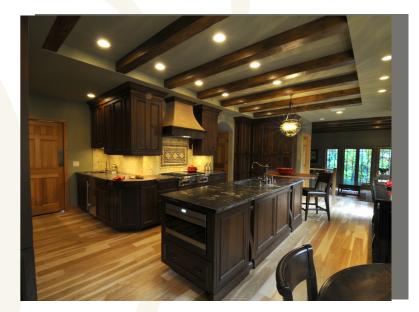

### Traditional

Inspired by the 18th and 19th centuries, traditional design is a timeless style that incorporates historical elements to provide a sense of comfort, familiarity, and invitation. Traditional cabinetry incorporates decorative molding, rich colors, and elegant details.

#### Traditional