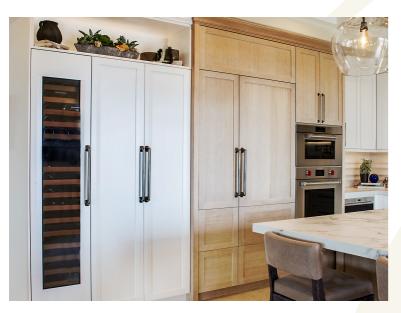

### Transitional

Where traditional and contemporary design styles collide, transitional kitchens evoke the inviting comfortable feel of traditional elements with a clean and crisp spin drawn in from minimalist contemporary design. The flexibility of this style provides freedom in cabinetry with a focus on the warmth of traditional styles balanced by sleek contemporary features.

#### Transitional