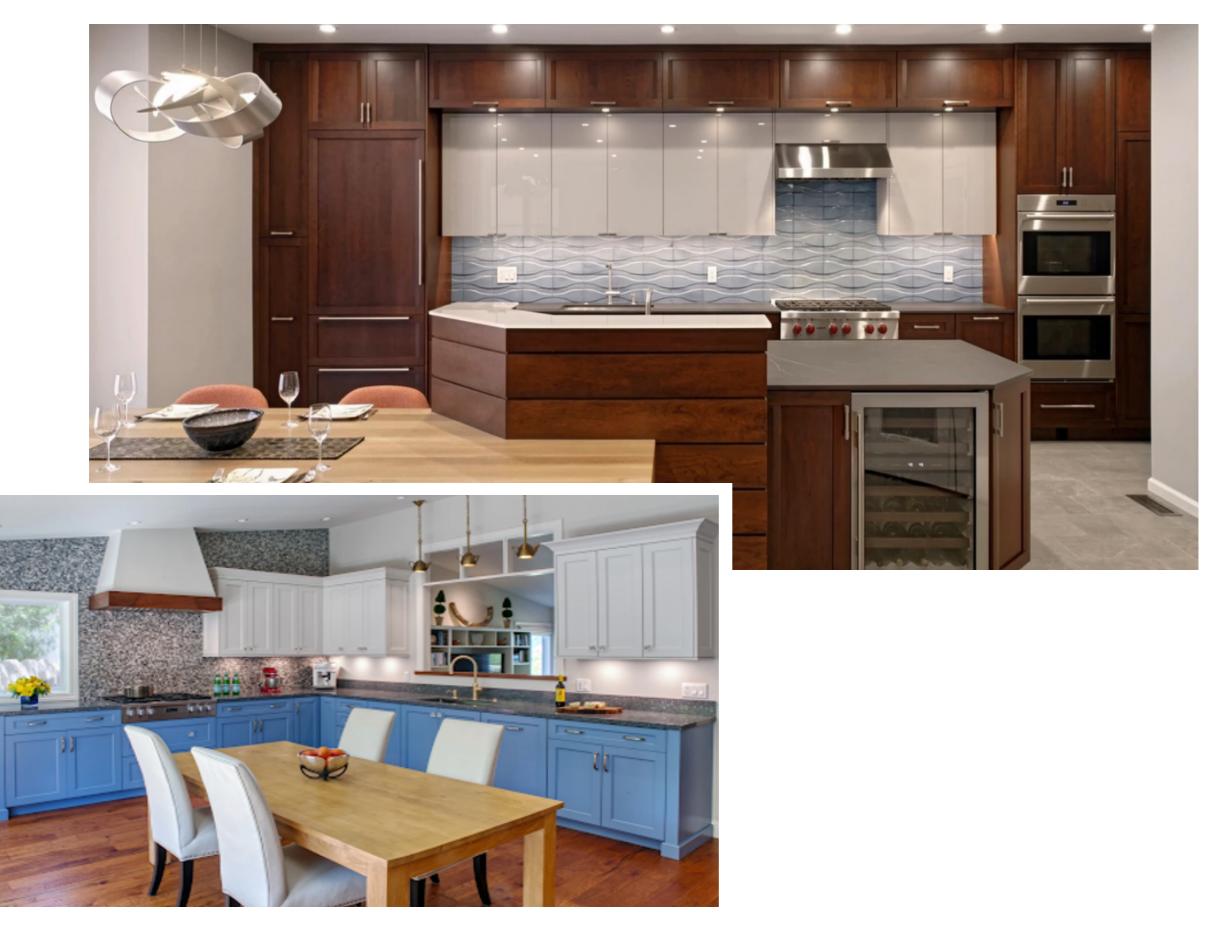

### Transitional

Where traditional and contemporary design styles collide, transitional kitchens evoke the inviting comfortable feel of traditional elements with a clean and crisp spin drawn in from minimalist contemporary design. The flexibility of this style provides freedom in cabinetry with a focus on the warmth of traditional styles balanced by sleek contemporary features.

#### Transitional