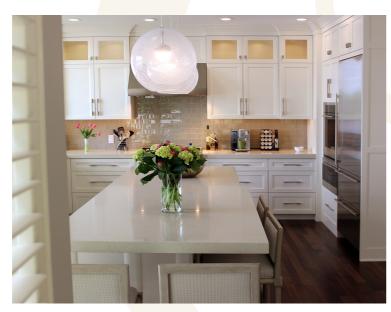

### Traditional

Inspired by the 18th and 19th centuries, traditional design is a timeless style that incorporates historical elements to provide a sense of comfort, familiarity, and invitation. Traditional cabinetry incorporates decorative molding, rich colors, and elegant details.

#### Traditional