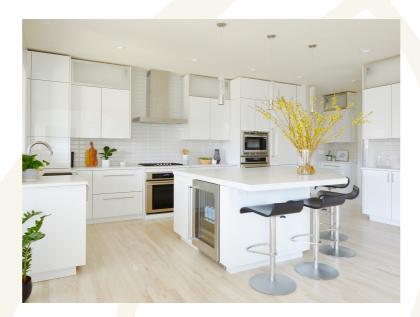

### Modern

With its neutral color palette, clean lines, and minimal décor, modern design offers a feeling of sophistication and luxury. Modern cabinetry features flat frameless door styles, industrial materials, and minimal added details.