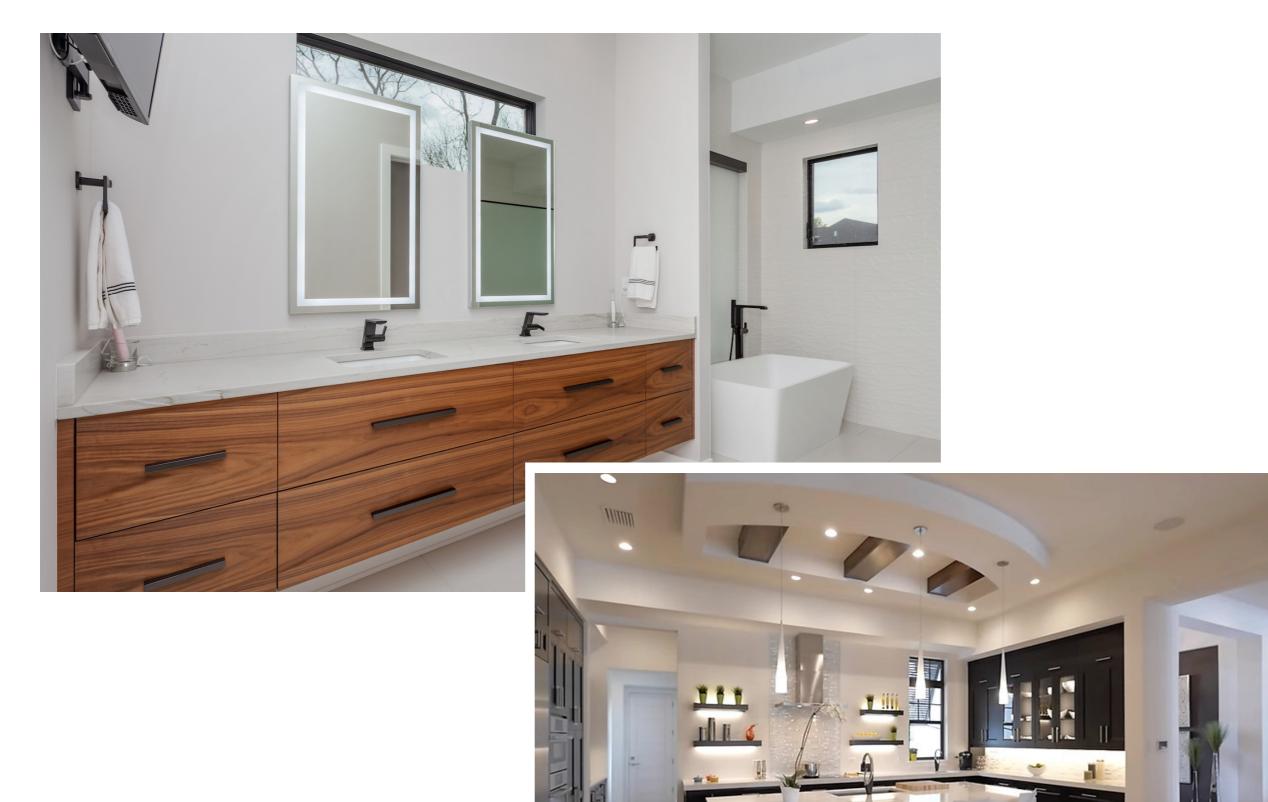

### Transitional

Where traditional and contemporary design styles collide, transitional kitchens evoke the inviting comfortable feel of traditional elements with a clean and crisp spin drawn in from minimalist contemporary design. The flexibility of this style provides freedom in cabinetry with a focus on the warmth of traditional styles balanced by sleek contemporary features.

#### Transitional