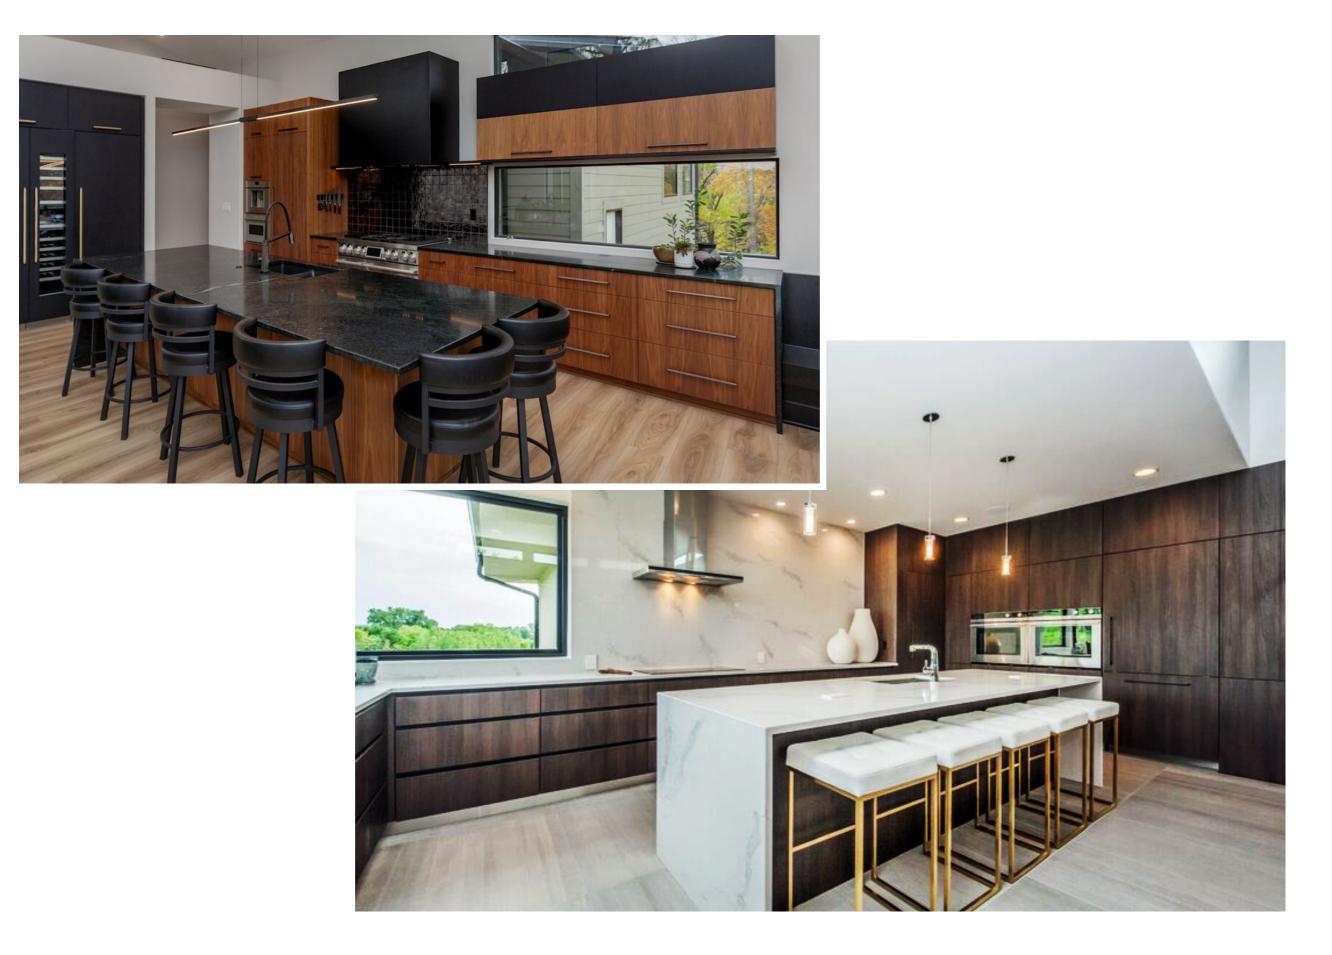

### Contemporary

Characterized by its sleek minimalist elements, contemporary design offers a clean and effortless feel to any space. Flat-front cabinetry with sleek fixtures and wood accents perfectly define this sophisticated style.

#### Contemporary